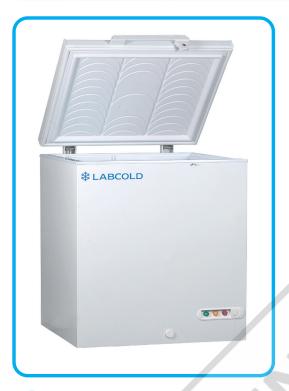

## RLCF0720 Sparkfree Chest Freezer

| Part Number                    | RLCF0720           |
|--------------------------------|--------------------|
| Capacity (Litres)              | 215                |
| Style                          | Chest Freezer      |
| Exterior Dimensions            | 865 x 725 x 655mm  |
| (HxWxD)                        | (including Handle) |
| Interior Dimensions<br>(HxWxD) | 697 x 606 x 536mm  |
| Weight                         | 46kg               |
| Energy Consumption             | 0.71 kWh/24hr      |
| Operating Temperature          | -18°C to -25°C     |
| Factory Set Point              | -20℃               |
| Interior Construction          | Aluminium          |
| <b>Exterior Construction</b>   | White Enamel       |
| Lid Style                      | Solid              |
| Door Lock                      | √                  |
| Baskets                        | 1                  |
| Basket Dimension (HxWxD)       | 200 x 250 x 500mm  |
| Feet                           | 4 (adjustable)     |
| Mains Indicator Light          | √                  |
| High Temperature Alarm         | Visual             |
| Defrost drain                  | √                  |
| Manual Defrost                 | √                  |
| Eco Friendly Refrigerant       | √                  |