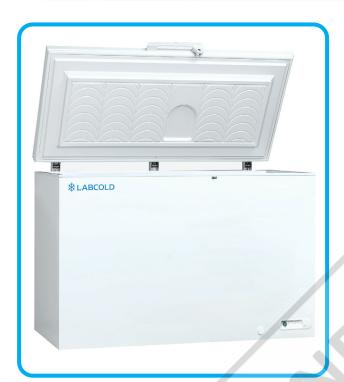

The **Labcold** Sparkfree range is engineered to store flammable materials safely with no sources of ignition inside the chambers. Anything that could cause a spark is located outside of the chamber.

Warning: Do not store open containers of volatile substances in this freezer.

Did you know that 25% of chemical accidents are caused by improper storage?

Source: US Chemical Safety and Laboratory Investigation Board

Designed specifically for laboratory safety with a sparkfree interior and factory fitted with a door lock for optimum security. This model comes with 3 storage baskets to assist with organisation and storage. Please ask at time of order for additional baskets or racking.

This chest freezer has manual defrost for greater operator control.

## RLCF1520 Sparkfree Chest Freezer

| Part Number                    | RLCF1520                                 |
|--------------------------------|------------------------------------------|
| Capacity (Litres)              | 527                                      |
| Style                          | Chest Freezer                            |
| Exterior Dimensions<br>(HxWxD) | 865 x 1505 x 655mm<br>(Including Handle) |
| Interior Dimensions<br>(HxWxD) | 697 x 1386 x 536mm                       |
| Weight                         | 67kg                                     |
| <b>Energy Consumption</b>      | 1.3kWh/24hr                              |
| Operating Temperature          | -18°C to -25°C                           |
| Factory Set Point              | -20℃                                     |
| Interior Construction          | Aluminium                                |
| <b>Exterior Construction</b>   | White Enamel                             |
| Lid Style                      | Solid                                    |
| Door Lock                      | ✓                                        |
| Baskets                        | 3                                        |
| Basket Dimension<br>(HxWxD)    | 200 x 250 x 500mm                        |
| Feet                           | 4 (adjustable)                           |
| Mains Indicator Light          | √                                        |
| Defrost Drain                  | √                                        |
| Manual Defrost                 | √                                        |