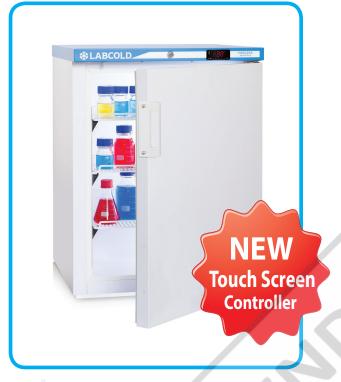

The **Labcold** Sparkfree range is engineered to store flammable materials safely with no sources of ignition inside the chambers. Anything that could cause a spark is located outside of the chamber.

## Warning: Do not store open containers of volatile substances in this freezer.

For extra security all sparkfree models are fitted with a built in lock and digital temperature display. The display features high and low audio and visual temperature alarms as standard in addition to a door open alarm.

## RLVF0417 Sparkfree Freezer

| Part Number                    | RLVF0417                                                  |
|--------------------------------|-----------------------------------------------------------|
| Capacity (Litres)              | 124                                                       |
| Style                          | Under Bench                                               |
| Exterior Dimensions<br>(HxWxD) | 835 x 600 x <b>600</b> mm                                 |
| Interior Dimensions<br>(HxWxD) | 680 x 460 x 410mm                                         |
| Weight                         | 45kg                                                      |
| Energy Consumption             | 0.8kWh/24hr                                               |
| Operating Temperature          | -18°C to -25°C                                            |
| Factory Set Point              | -20°C                                                     |
| Interior Construction          | Powder Coated Steel                                       |
| Exterior Construction          | Powder Coated Steel                                       |
| Door Style                     | Self Closing                                              |
| Door Hinging                   | Right (can be<br>reversed please ask<br>at time of order) |
| Shelves                        | 3                                                         |
| Shelf Dimensions (w x d)       | 2 of 460 x407mm<br>1 of 460 x 240mm                       |
| Door Lock                      | ✓                                                         |
| Door Open Alarm                | ✓                                                         |
| Feet                           | 4                                                         |
| Temperature Display            | ✓                                                         |
| High Temperature Alarm         | ✓                                                         |
| Low Temperature Alarm          | ✓                                                         |
| Access Port                    | ✓                                                         |
| Manual Defrost                 | √                                                         |
| Eco Friendly Refrigerant       | √                                                         |
| 2 Year Warranty (UK only)      | ✓                                                         |