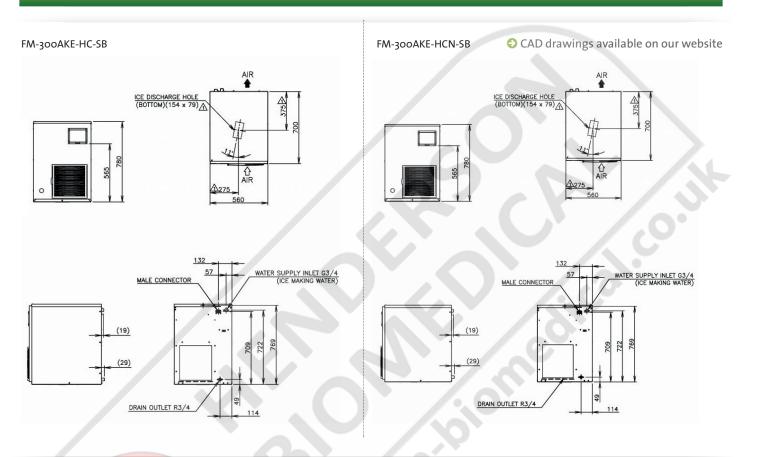

#### **Specifications**

|                                         | FM-300AKE-HC-SB       | FM-300AKE-HCN-SB      |
|-----------------------------------------|-----------------------|-----------------------|
| Dimensions W x D x H (mm)               | 560mm x 700mm x 780mm | 560mm x 700mm x 780mm |
| AC Supply Voltage                       | 1/220-240V 50Hz       | 1/220-240V 50Hz       |
| Electric Consumption (AT.32°C, WT.21°C) | 900W                  | 96oW                  |
| Heat Rejection (AT.32°C, WT.21°C)       | 1840W                 | 1840W                 |
| Refrigerant Charge                      | R290                  | R290                  |
| Isolation                               | Polyurethane          | Polyurethane          |
| Weight Gross / Net                      | 88 kg / 81 kg         | 88 kg / 81 kg         |