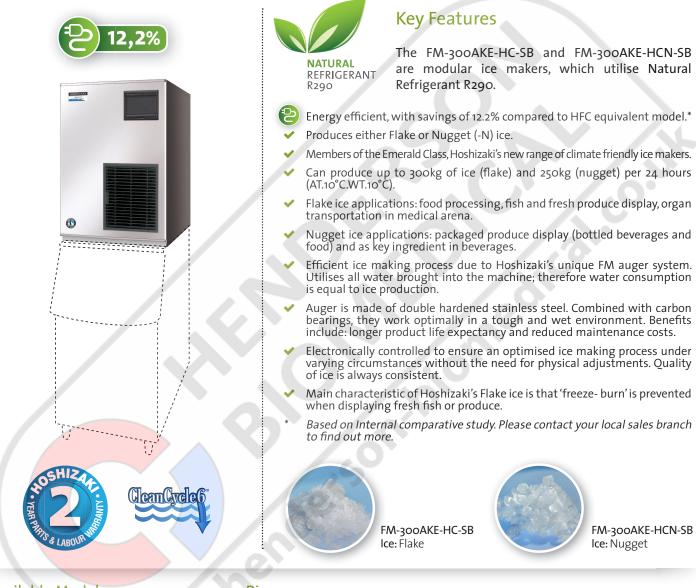

#### FM-300AKE-HC-SB / FM-300AKE-HCN-SB FLAKE/NUGGET ICE MAKER

#### Leading Naturally