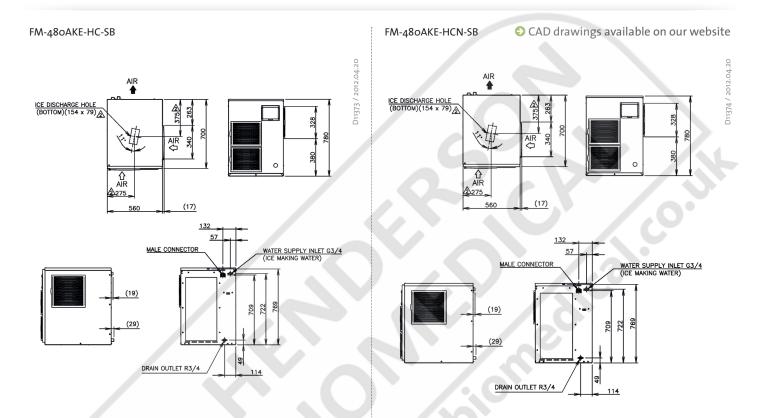

# **Specifications**

|                                         | FM-480AKE-HC-SB       | FM-480AKE-HCN-SB      |
|-----------------------------------------|-----------------------|-----------------------|
| Dimensi <mark>ons W x D</mark> x H (mm) | 560mm x 700mm x 780mm | 560mm x 700mm x 780mm |
| AC Supply Voltage                       | 1/220-240V 50Hz       | 1/220-240V 50Hz       |
| Electric Consumption (AT.32°C, WT.21°C) | 1100W                 | 1170W                 |
| Heat Rejection (AT.32°C, WT.21°C)       | 2190W                 | 2190W                 |
| Refrigerant Charge                      | R290                  | R290                  |
| Isolation                               | Polyurethane          | Polyurethane          |
| Weight Gross / Net                      | 99 kg / 92 kg         | 99 kg / 92 kg         |

## Operation Requirements

| •                        |                        |
|--------------------------|------------------------|
| <br>Ambient Temperature  | 5 - 40°C               |
| Water Supply Temperature | 5 - 35°C               |
| Water Supply Pressure    | 0,05-0,8MPa (0,5-8bar) |
| <br>Voltage Range        | Rated Voltage ± 6%     |
|                          | •                      |