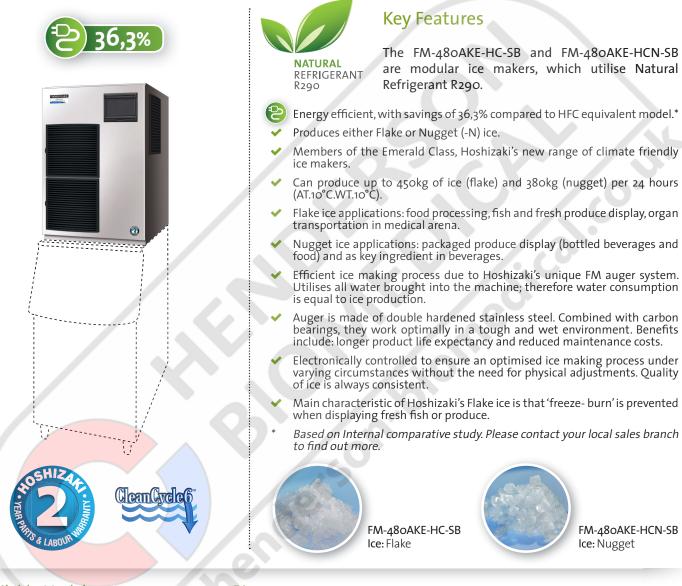

## FM-480AKE-HC-SB / FM-480AKE-HCN-SB FLAKE/NUGGET ICE MAKER

## Leading Naturally

## Production

| Model            | Ice Production per 24h approx. | Temperature      | Water Consumption per 24h approx. |
|------------------|--------------------------------|------------------|-----------------------------------|
| FM-480AKE-HC-SB  | 450kg                          | AT.10°C, WT.10°C | 0,450m³                           |
|                  | 400kg                          | AT.21°C, WT.15°C | 0,400m³                           |
|                  | 340kg                          | AT.32°C, WT.21°C | 0,340m³                           |
| FM-480AKE-HCN-SB | 380kg                          | AT.10°C, WT.10°C | 0,380m³                           |
|                  | 330kg                          | AT.21°C, WT.15°C | 0,330m³                           |
|                  | 270kg                          | AT.32°C, WT.21°C | 0,270m³                           |