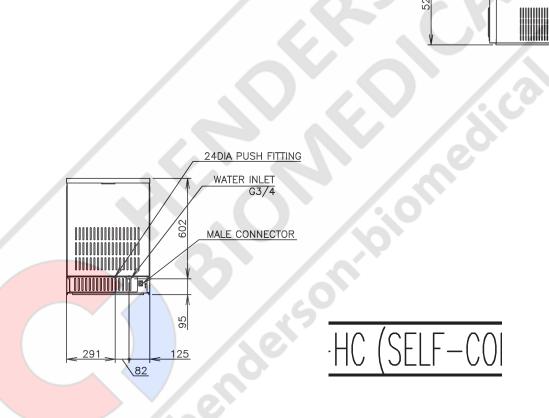

#### **Perfect Fit**

With outside dimensions of 498 x 570 x 697mm (W x D x H), the FM-60KE-HC is compact and makes a perfect fit for small spaces.

**EXTERIOR FINISH** Stainless Steel, Galvanized Steel (Rear)

### SHIPPING SPECIFICATIONS

| MODEL      | Net equipment dimension | ons                | Crated dimensions |                      |                            |  |
|------------|-------------------------|--------------------|-------------------|----------------------|----------------------------|--|
|            | W x D x H<br>(mm)       | Net weight<br>(kg) | W x D x H<br>(mm) | Gross weight<br>(kg) | Volume<br>(m <sup>3)</sup> |  |
| FM-60KE-HC | 498 x 570 x 697         | 49                 | 595 x 680 x 873   | 58                   | 0.35                       |  |