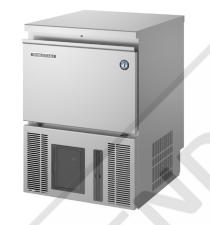

# FM-60KE-HC Self-containing Flake ice maker. Ice production up to 65 kg/24 h.

MODELS AVAILABLE

X FM-60KE-HC

Alternative cubelet models available: CM-50KE-HC

#### **Perfect Fit**

With outside dimensions of 498 x 570 x 697mm (W x D x H), the FM-60KE-HC is compact and makes a perfect fit for small spaces.

**EXTERIOR FINISH** Stainless Steel, Galvanized Steel (Rear)

## **LEADING** NATURALLY

**FM-60KE-HC** Self-containing Flake ice maker. Ice production up to 65kg/24h.