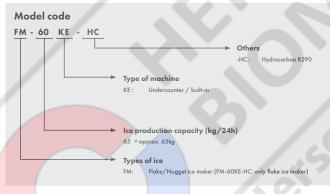

# FM-60KE-HC Self-containing Flake ice maker. Ice production up to 65 kg/24 h.

MODELS AVAILABLE

X FM-60KE-HC

Alternative cubelet models available: CM-50KE-HC

Powered by R290 Natural Refrigerant, energy efficient and sustainable, with a GWP = 3.

PRODUCT SERIES: FM ITEM NUMBER: F161

This Hoshizaki FM-60KE-HC is a self contained flake ice maker producing up to 65kg of high-quality flake ice per 24 hours.