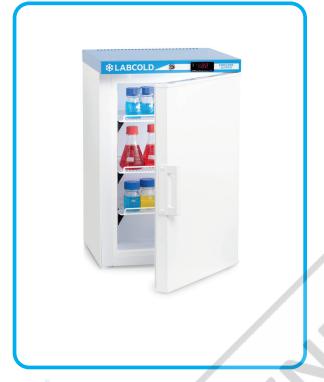

The **Labcold** Sparkfree range is engineered to store flammable materials safely with no sources of ignition inside the chambers. Anything that could cause a spark is located outside of the chamber.

## Warning: Do not store open containers of volatile substances in this freezer.

For extra security all sparkfree models are fitted with a built in lock and digital temperature display. The display features high and low audio and visual temperature alarms as standard in addition to a door open alarm.

## RLVF0217 Bench Top Sparkfree Freezer

| Part Number                    | RLVF0217                                                  |
|--------------------------------|-----------------------------------------------------------|
| Capacity (Litres)              | 66                                                        |
| Style                          | Bench Top                                                 |
| Exterior Dimensions<br>(HxWxD) | 740 x 450 x 510mm                                         |
| Interior Dimensions<br>(HxWxD) | 590 x 333 x 300mm                                         |
| Weight                         | 34kg                                                      |
| Energy Consumption             | 0.19kWh/24hr                                              |
| Operating Temperature          | -18°C to -25°C                                            |
| Factory Set Point              | -20°C                                                     |
| Interior Construction          | Powder Coated Steel                                       |
| Exterior Construction          | Powder Coated Steel                                       |
| Door Style                     | Self Closing                                              |
| Door Hinging                   | Right (can be reversed<br>please ask at time of<br>order) |
| Shelves                        | 3                                                         |
| Shelf Dimensions (w x d)       | 2 of 309 x 275mm<br>1 of 309 x 150mm                      |
| Door Lock                      | ✓                                                         |
| Door Open Alarm                | ✓                                                         |
| Feet                           | 4                                                         |
| Access Port                    | ✓                                                         |
| Temperature Display            | ✓                                                         |
| High Temperature Alarm         | √                                                         |
| Low Temperature Alarm          | √                                                         |
| Manual Defrost                 | √                                                         |
| Eco Friendly Refrigerant       | √                                                         |
| 2 Year Warranty (UK only)      | √                                                         |