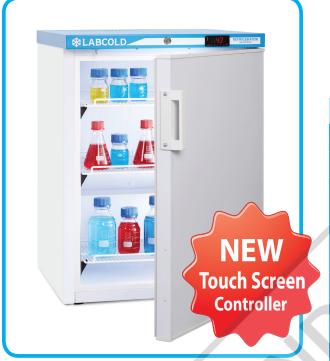

The **Labcold** Sparkfree range is engineered to store flammable materials safely with no sources of ignition inside the chambers. Anything that could cause a spark is located outside of the chamber.

Warning: Do not store open containers of volatile substances in this fridge.

For extra security all sparkfree models are fitted with a built in lock and digital temperature display. The display features high and low audio and visual temperature alarms as standard in addition to a door open alarm.

## RLPR0517 Sparkfree Refrigerator

| Part Number                    | RLPR0517                                                  |
|--------------------------------|-----------------------------------------------------------|
| Capacity (Litres)              | 150                                                       |
| Style                          | Under Bench                                               |
| Exterior Dimensions<br>(HxWxD) | 835 x 600 x 600mm                                         |
| Interior Dimensions<br>(HxWxD) | 690 x 480 x 410mm                                         |
| Weight                         | 45kg                                                      |
| Energy Consumption             | 1.1kWh/24hr                                               |
| Operating Temperature          | +0°C to +10°C                                             |
| Factory Set Point              | +5°C                                                      |
| Interior Construction          | <b>Powder Coated Steel</b>                                |
| Exterior Construction          | Powder Coated Steel                                       |
| Door Style                     | Self Closing                                              |
| Door Hinging                   | Right (can be<br>reversed please ask<br>at time of order) |
| Door Lock                      | ✓                                                         |
| Shelves                        | 3                                                         |
| Shelf dimension (WxD)          | 2 x 475 x 385mm<br>1 x 475 x 245mm                        |
| Spare shelves available        | ✓                                                         |
| Feet                           | 4                                                         |
| Temperature Display            | ✓                                                         |
| High Temperature Alarm         | ✓                                                         |
| Low Temperature Alarm          | ✓                                                         |
| Door Open Alarm                | ✓                                                         |
| Access Port                    | √                                                         |
| Off Cycle Auto Defrost         | √                                                         |
| Eco Friendly Refrigerant       | √                                                         |
| 2 Year Warranty (UK only)      | √                                                         |